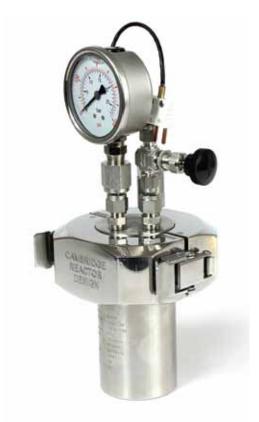

Our entry-level reactor comes in a range of sizes from 10ml up to 1L, is constructed from 316

stainless steel and has operating ranges of up to 200C and 200bar. The 4-port, quick-release lid design allows you to add your own choice of peripherals, such as a samling line, pressure gauge and bursting disc.

## Single Reactors

For users with more advanced needs, standard options include Hastelloy or titanium construction, a 7-port lid and PEEK, Teflon or glass liners. Of course we can also provide a range of solutions for stirring, temperature and pressure management, with full computer control and data logging if required.