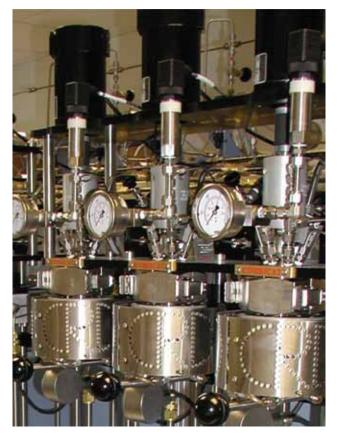

## Bullfrog Batch Reactors

Our customised reactors will be the answer when your application has higher temperature and pressure demands, or where you need integration with existing systems.

If you are interested in high throughput solutions, take a look at the information on our Multiple Bullfrog Batch Reactors