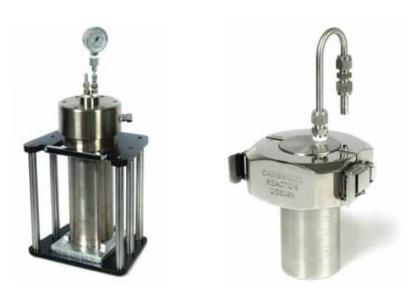

Our entry-level reactor comes in a range of sizes from 10ml up to 1L, is constructed from 316

stainless steel and has operating ranges of up to 200C and 200bar. The 4-port, quick-release lid design allows you to add your own choice of peripherals, such as a samling line, pressure gauge and bursting disc.

## Single Reactors

For users with more advanced needs, standard options include Hastelloy or titanium construction, a 7-port lid and PEEK, Teflon or glass liners. Of course we can also provide a range of solutions for stirring, temperature and pressure management, with full computer control and data logging if required.