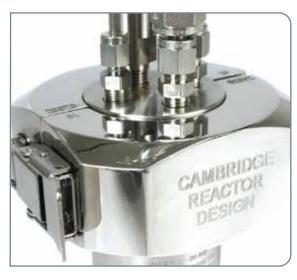

Our entry-level reactor comes in a range of sizes from 10ml up to 1L, is constructed from 316

stainless steel and has operating ranges of up to 200C and 200bar. The 4-port, quick-release lid design allows you to add your own choice of peripherals, such as a samling line, pressure gauge and bursting disc.

## Single Reactors

For users with more advanced needs, standard options include Hastelloy or titanium construction, a 7-port lid and PEEK, Teflon or glass liners. Of course we can also provide a range of solutions for stirring, temperature and pressure management, with full computer control and data logging if required.