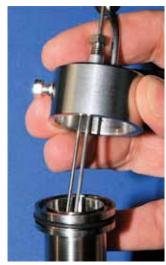

Our entry-level reactor comes in a range of sizes from 10ml up to 1L, is constructed from 316

stainless steel and has operating ranges of up to 200C and 200bar. The 4-port, quick-release lid design allows you to add your own choice of peripherals, such as a samling line, pressure gauge and bursting disc.

## Single Reactors

For users with more advanced needs, standard options include Hastelloy or titanium construction, a 7-port lid and PEEK, Teflon or glass liners. Of course we can also provide a range of solutions for stirring, temperature and pressure management, with full computer control and data logging if required.