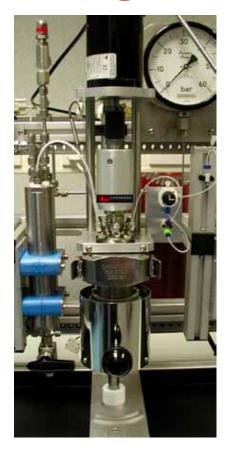

## Single Reactors

For users with more advanced needs, standard options include Hastelloy or titanium construction, a 7-port lid and PEEK, Teflon or glass liners. Of course we can also provide a range of solutions for stirring, temperature and pressure management, with full computer control and data logging if required.

Our customised reactors will be the answer when your application has higher temperature and pressure demands, or where you need integration with existing systems.

If you are interested in high throughput solutions, take a look at the information on our Multiple Bullfrog Batch Reactors